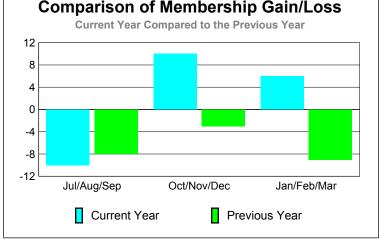

### YTD Status Quo Clubs 2009-2010

| <u> MEMBERSHIP</u> |                           |                              |                                  |                                 |                                 |  |  |
|--------------------|---------------------------|------------------------------|----------------------------------|---------------------------------|---------------------------------|--|--|
|                    | <u>Membership</u> Results |                              |                                  |                                 | <u>Membership</u>               |  |  |
|                    | 2009-2010                 |                              |                                  |                                 | 2008-2009                       |  |  |
| Month              | Net<br>Memb<br>Goal       | Actual<br>New<br><u>Memb</u> | Actual<br>Dropped<br><u>Memb</u> | Gain/<br>Loss of<br><u>Memb</u> | Gain/<br>Loss of<br><u>Memb</u> |  |  |
| Jul/Aug/Sep        | -10                       | 11                           | -21                              | -10                             | -8                              |  |  |
| Oct/Nov/Dec        | 5                         | 15                           | -5                               | 10                              | -3                              |  |  |
| Jan/Feb/Mar        | 5                         | 23                           | -17                              | 6                               | -9                              |  |  |
| Totals             | 0                         | 49                           | -43                              | 6                               | -20                             |  |  |