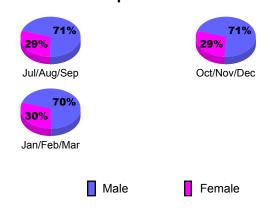

Jul/Aug/Sep        | -10                       | 11                           | -21                              | -10                             | -8                              |  |  |
| Oct/Nov/Dec        | 5                         | 15                           | -5                               | 10                              | -3                              |  |  |
| Jan/Feb/Mar        | 5                         | 23                           | -17                              | 6                               | -9                              |  |  |
| Totals             | 0                         | 49                           | -43                              | 6                               | -20                             |  |  |





## Gender Comparison 2009-2010





GMT: Doctor PATTI HILL PhD Location: BRITISH COLUMBIA GMT CA: 2

|             |                            | <u>Club</u><br><b>20</b> 0    | <u>Clubs</u><br>2008-2009         |                                  |                                  |
|-------------|----------------------------|-------------------------------|-----------------------------------|----------------------------------|----------------------------------|
| Month       | New<br>Club<br><u>Goal</u> | Actual<br>New<br><u>Clubs</u> | Actual<br>Dropped<br><u>Clubs</u> | Gain/<br>Loss of<br><u>Clubs</u> | Gain/<br>Loss of<br><u>Clubs</u> |
| Jul/Aug/Sep | 0                          | 0                             | 0                                 | 0                                | 0                                |