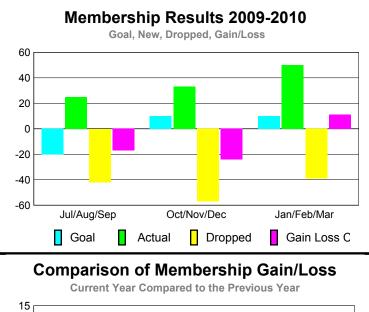

### YTD Status Quo Clubs 2009-2010

Status Quo Clubs Compared to Status Quo Members

6
4
2
0
-2
-4
-6

Jul/Aug/Sep Oct/Nov/Dec Jan/Feb/Mar

Status Quo Clubs

Total Status Quo Members

| <u>MEMBERSHIP</u> |             |             |                   |             |             |  |  |
|-------------------|-------------|-------------|-------------------|-------------|-------------|--|--|
|                   |             | Member      | <u>Membership</u> |             |             |  |  |
|                   | 2009-2010   |             |                   |             | 2008-2009   |  |  |
|                   |             |             |                   |             |             |  |  |
|                   | Net         | Actual      | Actual            | Gain/       | Gain/       |  |  |
| Month             | Memb        | New         | Dropped           | Loss of     | Loss of     |  |  |
| Month             | <u>Goal</u> | <u>Memb</u> | <u>Memb</u>       | <u>Memb</u> | <u>Memb</u> |  |  |
| Jul/Aug/Sep       | -20         | 25          | -42               | -17         | -33         |  |  |
| Oct/Nov/Dec       | 10          | 33          | -57               | -24         | 4           |  |  |
| Jan/Feb/Mar       | 10          | 50          | -39               | 11          | -17         |  |  |
| Totals            | 0           | 108         | -138              | -30         | -46         |  |  |