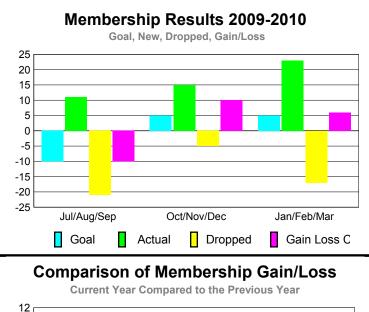

### YTD Status Quo Clubs 2009-2010

| <u> MEMBERSHIP</u> |                           |                              |                                  |                                 |                                 |  |  |
|--------------------|---------------------------|------------------------------|----------------------------------|---------------------------------|---------------------------------|--|--|
|                    | <u>Membership</u> Results |                              |                                  |                                 | <u>Membership</u>               |  |  |
|                    | 2009-2010                 |                              |                                  |                                 | 2008-2009                       |  |  |
| Month              | Net<br>Memb<br>Goal       | Actual<br>New<br><u>Memb</u> | Actual<br>Dropped<br><u>Memb</u> | Gain/<br>Loss of<br><u>Memb</u> | Gain/<br>Loss of<br><u>Memb</u> |  |  |
| Jul/Aug/Sep        | -10                       | 11                           | -21                              | -10                             | -8                              |  |  |
| Oct/Nov/Dec        | 5                         | 15                           | -5                               | 10                              | -3                              |  |  |
| Jan/Feb/Mar        | 5                         | 23                           | -17                              | 6                               | -9                              |  |  |
| Totals             | 0                         | 49                           | -43                              | 6                               | -20                             |  |  |