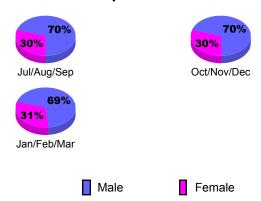

|             |  |  |
|                   | Net         | Actual      | Actual            | Gain/       | Gain/       |  |  |
| Month             | Memb        | New         | Dropped           | Loss of     | Loss of     |  |  |
| Month             | <u>Goal</u> | <u>Memb</u> | <u>Memb</u>       | <u>Memb</u> | <u>Memb</u> |  |  |
| Jul/Aug/Sep       | -20         | 25          | -42               | -17         | -33         |  |  |
| Oct/Nov/Dec       | 10          | 33          | -57               | -24         | 4           |  |  |
| Jan/Feb/Mar       | 10          | 50          | -39               | 11          | -17         |  |  |
| Totals            | 0           | 108         | -138              | -30         | -46         |  |  |





### **Gender Comparison 2009-2010**